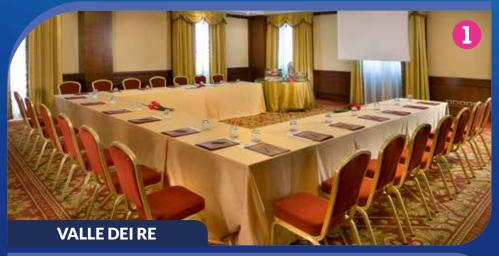

## VALLE DEI RE ROOM

Room size  $9 \times 10 \text{ m}$ Surface area 90 sq mHeight 3.2 mNatural lighting

Arrangement:

Theater
School desks
Semi-circle
Single table
30 seats
30 seats

Single tableCocktails20 seats40 seats