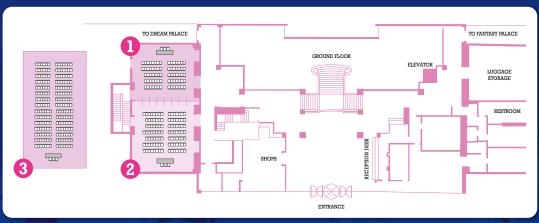

## Conference rooms at Gardaland Hotel VALLE DEI RE AND CORSARI - FLOOR PLAN AND ROOM CAPACITIES

## VALLE DEI RE ROOM

Room size  $9 \times 10 \text{ m}$ Surface area 90 sq mHeight 3.2 mNatural lighting

Arrangement:

Theater
School desks
Semi-circle
Single table
30 seats
30 seats

Single tableCocktails20 seats40 seats

## CORSARIROOM

Room size 9 x 12 m Surface area 108 sq m Height 3.2 m

Natural lighting Arrangement:

Theater
School desks
Semi-circle
Single table
90 seats
35 seats
24 seats

CocktailsRound tables50 seats40 seats

FULL ROOM
VALLEY OF THE KINGS + CORSARI

 $\begin{array}{lll} \text{Room size} & 9 \times 22 \, \text{m} \\ \text{Surface area} & 198 \, \text{sq m} \\ \text{Height} & 3.2 \, \text{m} \end{array}$ 

Natural lighting Arrangement: