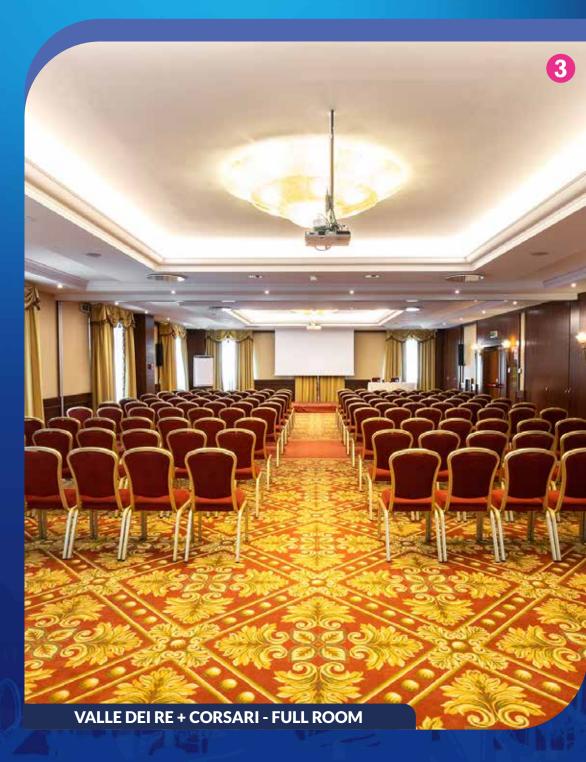

FULL ROOM
VALLEY OF THE KINGS + CORSARI

 $\begin{array}{lll} \text{Room size} & 9 \times 22 \, \text{m} \\ \text{Surface area} & 198 \, \text{sq m} \\ \text{Height} & 3.2 \, \text{m} \end{array}$ 

Natural lighting Arrangement:

• Theater 180 seats

School desksCocktails80 seats150 seats

• Round tables 80 seats