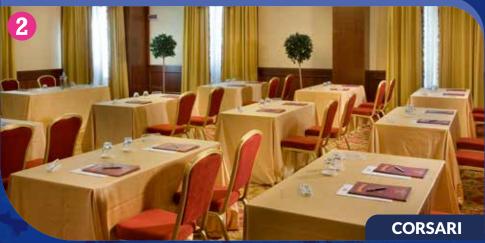

## CORSARIROOM

Room size 9 x 12 m Surface area 108 sq m Height 3.2 m

Natural lighting Arrangement:

Theater
School desks
Semi-circle
Single table
90 seats
35 seats
24 seats

CocktailsRound tables50 seats40 seats