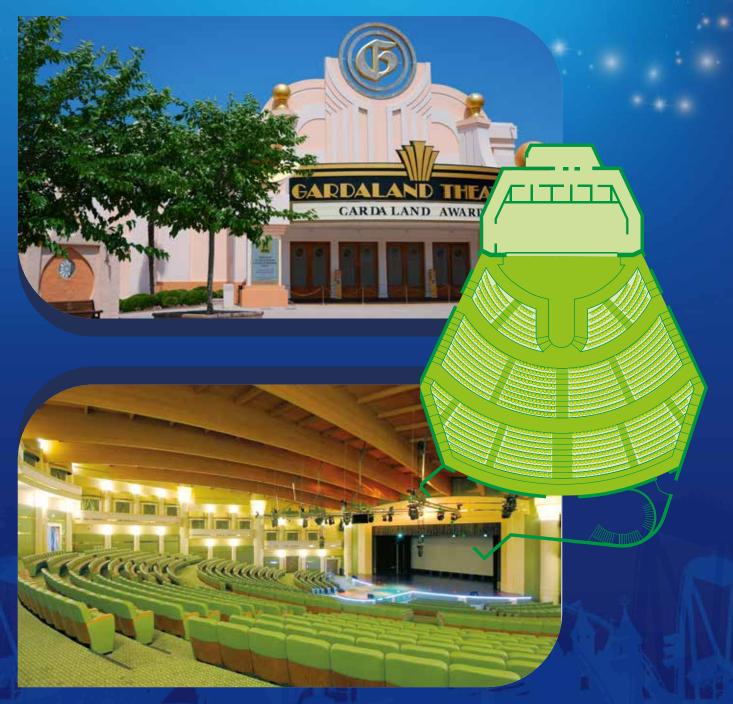

## **GARDALAND THEATRE**

Gardaland Theatre is a majestic and elegant theater which is perfect for holding conventions for large groups or presenting our best shows just for you.

It's a 24,000-square-meter state-of-theart facility equipped with surround sound, audio-video systems, lighting, rehearsal room, and dressing rooms.

Gardaland Park's stunning Art Deco-style theater can seat up to 1,200 people.

The theater's spacious foyer is an ideal place for cocktails and coffee breaks.

## 1 - GARDALAND THEATRE

Size and capacity

Length: 35 m

Height (stage): 11.5 m

Height (control room): 7 m

Surface area: **950** sq m

Seats: **1200** 